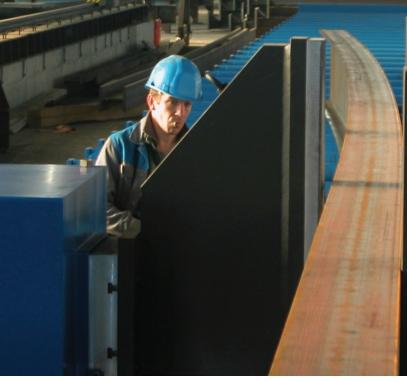

## **Stierli-Bieger** NO WIMPY BENDS

When you need it, Stierli horizontal bending/straightening machines will bring the power. With working capacities of 240, 360, 485 or even 725 tons, Stierli can custom build the horizontal ram machine to meet your most demanding bending or straightening needs — for steel beams, heavy sections, pipes or whatever your high-tonnage requirements might be. Combine this astonishing muscle with finger-tip precision CNC controls and the finesse of exacting stroke length, you'll see that the beauty of these Stierli benders is more than skin deep.