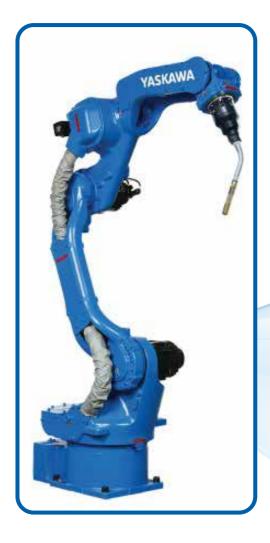

#### Robot Yaskawa 1440

- Hollow wrist special for welding
- Payload 6kg
- 1140mm working envelope
- Fastest in its class