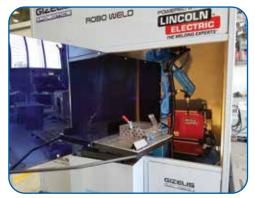

#### Robot Yaskawa 1440

- Hollow wrist special for welding
- Payload 6kg
- 1140mm working envelope
- Fastest in its class

#### Positioner

- 2 side rotating table
- Can work with different fixtures
- Robot welds while operator loads/unloads part
- Antiglare shield
- Safety scanner for rotation

#### SCOPE OF SUPPLY

- 1x Welding robot Yaskawa MA 1440
- 1x Robot controller Yaskawa DX200
- 1x Electrical rotary table with drive and 2 stations
- 1x Safety cabine with maintenance door
- Welding equipment from 300 A
- Watercolded welding torch with crashbox and hose package
- Powerwave 350 welding source from Lincoln Electric