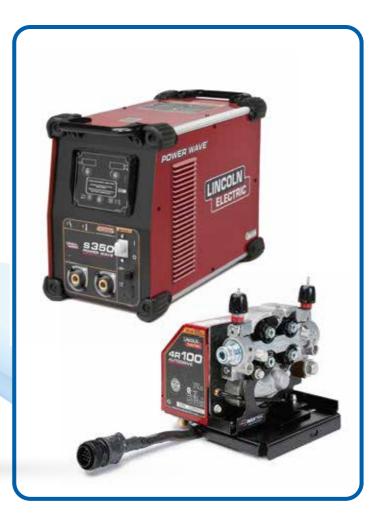

#### **POWERWAVE S350**

Waveform control technology process capabilities:

- Pulse
- Pulse-on-Pulse
- Power Mode
- Rated Output: 350A / 31,5V / 40%
- RapidArc
- Rapid X(with STT Module)
- Upgradeable for additional processes to be developed in the future.

#### Dinse Torch

- Watercooled
- Special for hollow wrist
- Integrated schock sensor