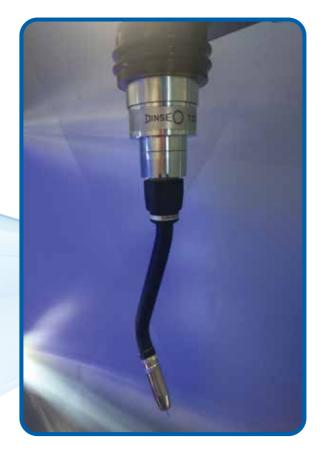

#### Dinse Torch

- Watercooled
- Special for hollow wrist
- Integrated schock sensor