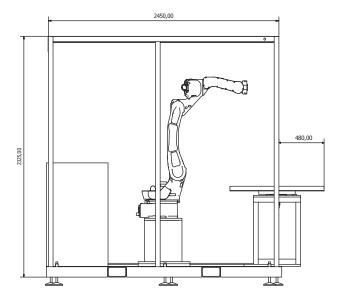

Notice \*These dimensions are for reference purposes only. All dimensions in mm.

#### **Technical Data**

**ROBO-cell** positioner Cycle time: 2x 180° Station change: approx.. 5 sec Max. payload: 250 kg per station for sym. Load

Possible fixture sizes (B) 1200 x (H) ca. 1000 mm x (T) 500 mm

Cabinet size Length: 3100 mm Width: 2190 mm Height: 2215 mm Weight: approx. 2800 kg

Schimatari Viotias, 32009, Kormatzini Area, Greece T: +30 22620 5867, F: +30 22620 57185 www.grobotics.gr, info@grobotics.gr