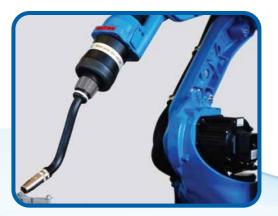

#### Robot Yaskawa 1440

- Hollow wrist special for welding
- Payload 6kg
- 1140mm working envelope
- Fastest in its class

#### Positioner

- 2 side rotating table
- Can work with different fixtures
- Robot welds while operator loads/unloads part
- Antiglare shield
- Safety scanner for rotation