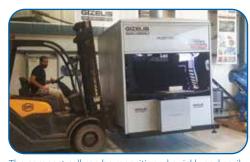

## ROBO WELD

The compact cell can be repositioned quickly and easily using a forklift truck.

The welding cell is most suitable for universal application in the production of small parts.