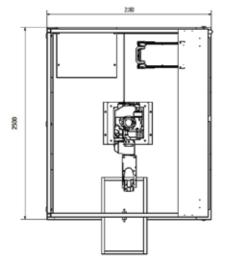

Notice \*These dimensions are for reference purposes only. All dimensions in mm.

#### **Technical Data**

**ROBO-cell** positioner Cycle time: 2x 180° Station change: approx.. 5 sec Max. payload: 250 kg per station for sym. Load

Possible fixture sizes (B) 1200 x (H) ca. 1000 mm x (T) 500 mm

Cabinet size Length: 3100 mm Width: 2190 mm Height: 2215 mm Weight: approx. 2800 kg

Schimatari Viotias, 32009, Kormatzini Area, Greece T: +30 22620 5867, F: +30 22620 57185 www.grobotics.gr, info@grobotics.gr