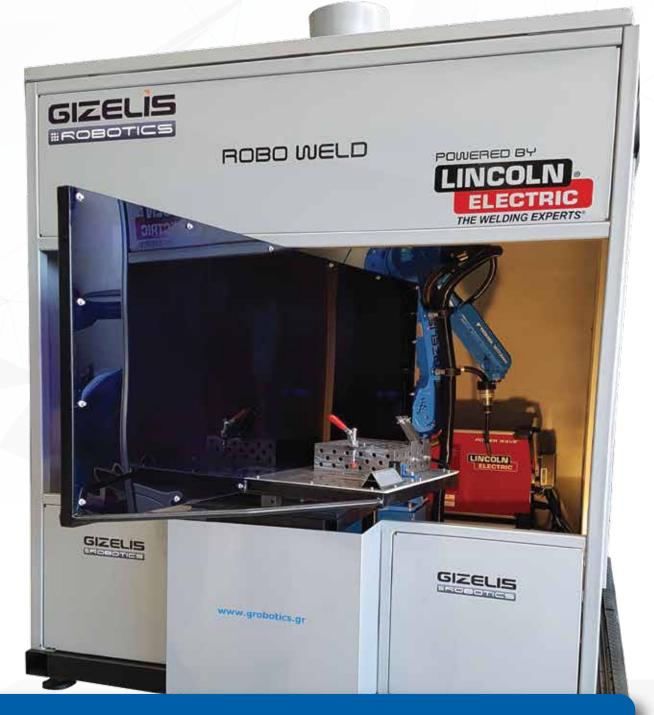

# ROBO WELD

We robot your production!

## ROBO WELD

The compact cell can be repositioned quickly and easily using a forklift truck.

The welding cell is most suitable for universal application in the production of small parts.

#### SCOPE OF SUPPLY

- 1x Welding robot Yaskawa MA 1440
- 1x Robot controller Yaskawa DX200
- 1x Electrical rotary table with drive and 2 stations
- 1x Safety cabine with maintenance door
- Welding equipment from 300 A
- Watercolded welding torch with crashbox and hose package
- Powerwave 350 welding source from Lincoln Electric