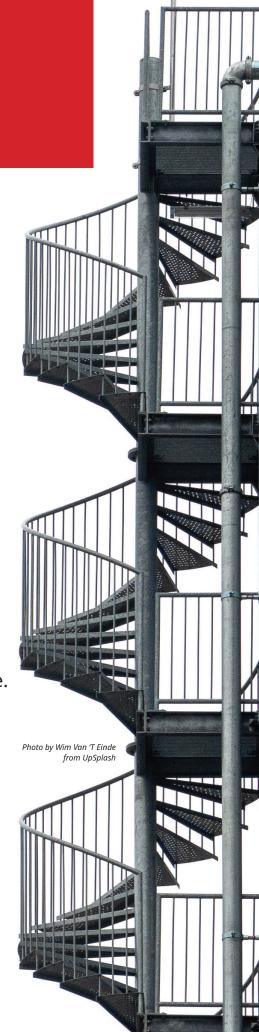

## Twister

dimensional bending,

augmenting its best-in-class CNC profile bending machines. PBT's Twister device, paired with a range of Z-axis roller options, delivers perfect helical parts with precision, accuracy, and efficiency. For more complex extruded profile shapes, PBT offers its 3-D Bending Device to precisely control pitch and twist of the workpiece. Let one of PBT's 3-D bending attachments take your bends to the top!