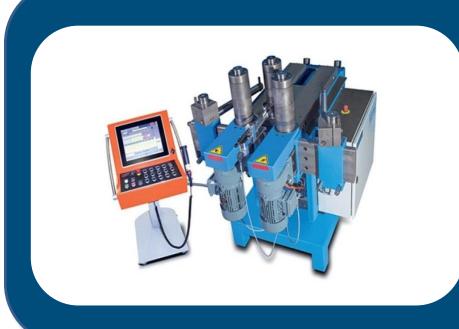

## **Precision Window Engineering**

PBT offers limitless architectural imagination when applied to aluminum and steel window elements. With Swissquality and engineering honed over 25 years of manufacturing experience, PBT promises speed, precision and repeatability with every bend. And with a range of control systems – from manual to tablet to PC, PBT machines combine an intuitive user interface with powerful programming capabilities.