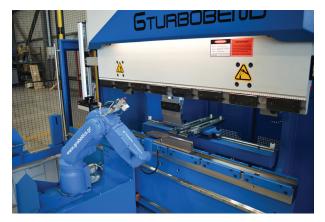

## BOSCHERT GIZELISUSA RoboBend

Enhance your press brake versatility with Boschert Gizelis robotics. The flexible RoboBend with its linear track and parking area can be built into any of Gizelis's press brake models. The compact RoboBend minimizes the need for skilled labor and extends the workday for lights-out work! Top quality and productivity are the expected outcomes with all Gizelis press brakes, delivering with or without robotics for automated or manual bending.