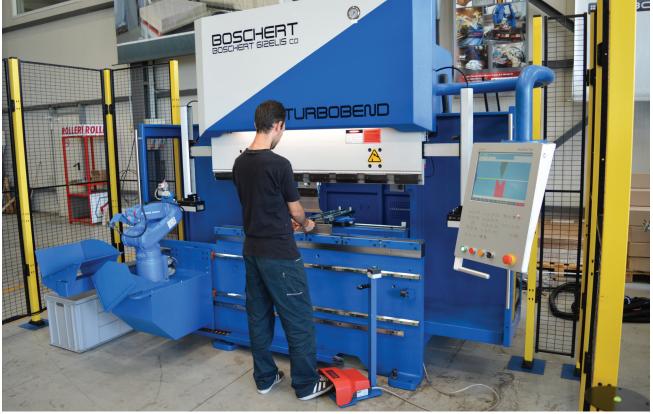

## BOSCHERT GIZELISUSA RoboBend

Enhance your press brake versatility with Boschert Gizelis robotics. The flexible RoboBend with its linear track and parking area can be built into any of Gizelis's press brake models. The compact RoboBend minimizes the need for skilled labor and extends the workday for lights-out work! Top quality and productivity are the expected outcomes with all Gizelis press brakes, delivering with or without robotics for automated or manual bending.