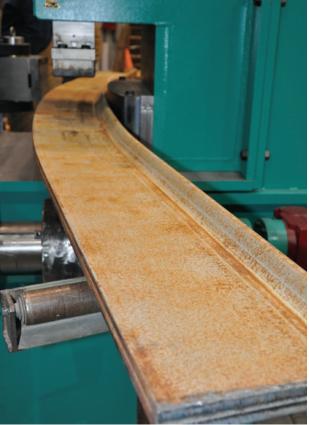

## SERVICE WITH EXPERTISE

Boschert USA and Stierli combine capacity with care

Boschert USA's installation of a Stierli-Bieger 2200 SE CNC horizontal ram bender in Dakota Creek's Anacortes, Washington shipyard is a game-changer – adding unprecedented capability to its fabrication processes. Complementing the quality of the Stierli bender, Boschert USA's applications engineers, trainers, technicians and service team deliver added value managing production strategy, installation, orientation, training and long-term service.