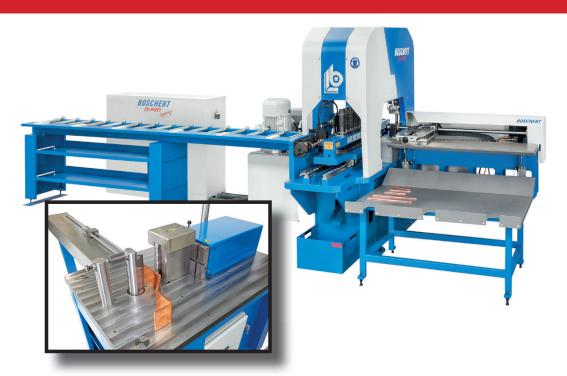

## We're Flexible: Copper Bar Processing to Meet Every Need

Boschert USA offers copper bar processing machines from two integrated manufacturers—Boschert and Stierli. For all your copper bar punching, notching and bending needs, from simple to complex, both brands' machines are fully customizable to handle the intricacies of your unique job specifications – delivering reliability and precision every step of the way. Check out all of our machine options on our newly re-designed website: **www.boschertusa.com** 