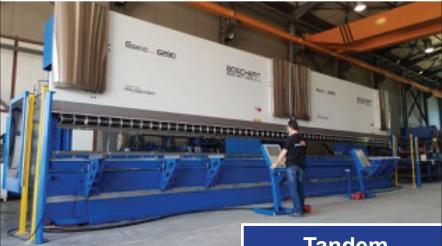

## Some Challenges Are Just *TWO* Big

Tandem
Boschert-Gizelis
Press Brakes

## Boschert-Gizelis is looking for bigger challenges.

Some applications require a single piece that just won't fit on a standard press brake. A Boschert-Gizelis tandem installation of two 10-, 12-, 16- or 20-foot machines in combination with synchronizing software solves these bigger-than-usual problems. And with a simple switch, fabricators can break the tandem back into two independent press brakes—turning two machines into three capabilities. Boschert-Gizelis tailors tandem press brakes to respond to your biggest needs. It's time to get big.