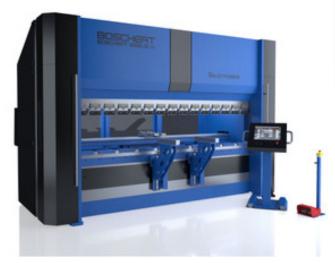

## Groundbreaking *Electric*Press Brakes *and* Shears!

Fast, Productive, and Half the Energy!

New technology that cuts costs. The new Boschert Gizelis servo electric line: Electro Bend® and first-of-its-kind Electro Cut®. Increased ram/cut speeds reduce cycle times. 50% less energy consumed when compared to hydraulic models. Zero hydraulic fluid—no sourcing, filtering, disposal, or service costs. Shear capacities of 4-6 mm steel. Bend capacities of 60, 80 and 100 tons.