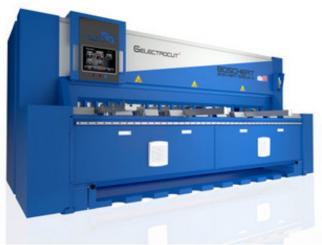

## Groundbreaking *Electric*Press Brakes *and* Shears!

Fast, Productive, and Half the Energy!

New technology that cuts costs. The new Boschert Gizelis servo electric line: Electro Bend® and first-of-its-kind Electro Cut®. Increased ram/cut speeds reduce cycle times. 50% less energy consumed when compared to hydraulic models. Zero hydraulic fluid—no sourcing, filtering, disposal, or service costs. Shear capacities of 4-6 mm steel. Bend capacities of 60, 80 and 100 tons.