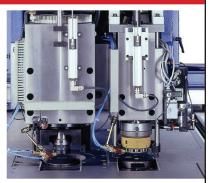

## Why buy a 50-tool turret machine to do a three-function job?

Boschert's TWIN/TRI Series CNC Punching Machines' two or three independent punch heads combine versatility with efficiency—with zero tool-change times. With Revotool, Boschert's multi-tool solution, fabricators can apply up to 16 tools in the TWIN and up to 24 on the TRI Punching Machines—combining both punching capability and forming up to a 50-ton capacity. Boschert's powerful software also enables automatic repositioning and turning/flipping of large sheets to extend working capacity. Gain versatility and save with the Boschert TWIN/TRI Series.