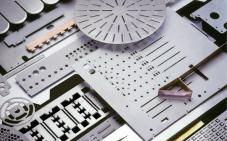

## Why buy a 50-tool turret machine to do a three-function job?

Boschert's TWIN/TRI Series CNC Punching Machines' two or three independent punch heads combine versatility with efficiency—with zero tool-change times. With Revotool, Boschert's multi-tool solution, fabricators can apply up to 16 tools in the TWIN and up to 24 on the TRI Punching Machines—combining both punching capability and forming up to a 50-ton capacity. Boschert's powerful software also enables automatic repositioning and turning/flipping of large sheets to extend working capacity. Gain versatility and save with the Boschert TWIN/TRI Series.