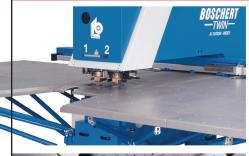

## Two + Three = Savings

Boschert TWIN/TRI
Punching Machines
Deliver More
Than Efficiency

## Why buy a 50-tool turret machine to do a three-function job?

Boschert's TWIN/TRI Series CNC Punching Machines' two or three independent punch heads combine versatility with efficiency—with zero tool-change times. With Revotool, Boschert's multi-tool solution, fabricators can apply up to 16 tools in the TWIN and up to 24 on the TRI Punching Machines—combining both punching capability and forming up to a 50-ton capacity. Boschert's powerful software also enables automatic repositioning and turning/flipping of large sheets to extend working capacity. Gain versatility and save with the Boschert TWIN/TRI Series.