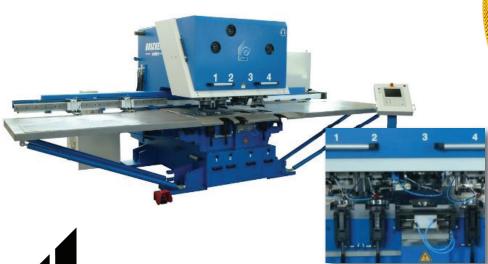

## At Boschert: It Is!

At Boschert, it is never one-size-fits-all. We build our punching, cutting and notching machines to your needs. Large or small table? One, two, three or even four punch heads? Large or

small throat? Powerful punching or very powerful punching? One tool or 96? Punching with fiber laser or plasma cutting? Have a custom piece or unique application? We'll work with you to build or modify the machine and tooling to get your job done. When it comes to Boschert, we build your machine to your specifications.