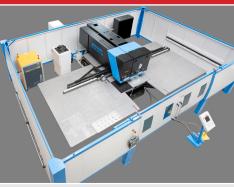

## INCREASED PRODUCTIVITY

Boschert CombiLasers Deliver Optimum Flexibility!

Punching. Forming. Marking. Fiber Laser Cutting. Boschert builds the broadest range of combination punch/laser machines in the world. Featuring working ranges from 30" x 80" to 60" x 120" plus repositioning. One, two or three punching heads or fully automatic tool changer. With full rotation, multi-tool, vertically moveable dies for deep forms and punching force to 50 tons.