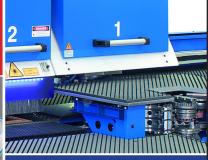

## INCREASED PRODUCTIVITY

Boschert CombiLasers Deliver Optimum Flexibility!

Punching. Forming. Marking. Fiber Laser Cutting. Boschert builds the broadest range of combination punch/laser machines in the world. Featuring working ranges from 30" x 80" to 60" x 120" plus repositioning. One, two or three punching heads or fully automatic tool changer. With full rotation, multi-tool, vertically moveable dies for deep forms and punching force to 50 tons.