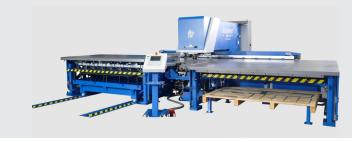

## INCREASED PRODUCTIVITY

Boschert CombiLasers Deliver Optimum Flexibility!

Punching. Forming. Marking. Fiber Laser Cutting. Boschert builds the broadest range of combination punch/laser machines in the world. Featuring working ranges from 30" x 80" to 60" x 120" plus repositioning. One, two or three punching heads or fully automatic tool changer. With full rotation, multi-tool, vertically moveable dies for deep forms and punching force to 50 tons.