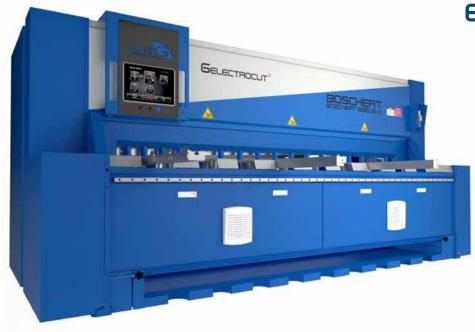

## **ELECTROCUT®**

ElectroCut revolutionizes shears. The new ElectroCut line offers the world's first servo electric shear with a 1/4" mild steel capacity. The ElectroCut uses 50% less energy than hydraulic models and has eliminated all hydraulic fluids – cutting out costs associated with leaks, maintenance and disposal. Its award-winning design and added features separate this shear from the competition. Boschert-Gizelis brings more than 50 years of manufacturing experience to its innovative line of electric machines featuring this first-to-market ElectroCut shear series along with its powerful new ElectroBend electric press brakes.

- Intuitive touchscreen controller
- Up to 40 full length cuts per minute
- Multi-function rear sheet support
- Return to Front (RTF) shearing
- Narrow Strip Cutting (NSC) eliminates twisted strips
- Automatic Thickness Measurement (ATM)
- Quieter than hydraulic
- Industry 4.0-ready
- Compare our Costs!