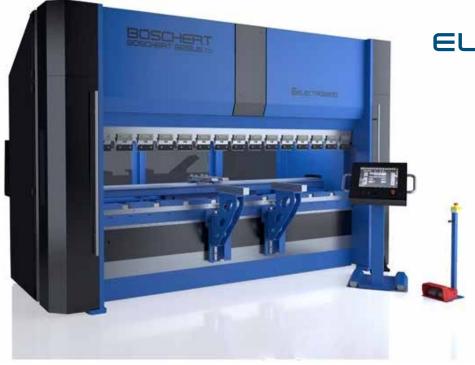

## **ELECTROBEND®**

ElectroBend delivers innovative power, speed and savings. The new ElectroBend line of servo electric press brakes bring higher productivity, better accuracy and more reliability through fast and safe machines. The ElectroBend uses 50% less energy than hydraulic models and has eliminated all hydraulic fluid cutting costs associated with leaks, maintenance and disposal. Boschert-Gizelis brings more than 50 years of manufacturing experience to its innovative line of electric machines – featuring both the ElectroBend and the first-tomarket FlectroCut shear series.

- Industry leading 2D control technology
- CNC crowning standard
- Extra daylight-24 inches
- Laser Safe IRIS system
- "O" frame design assures minimum frame deflection
- Intrinsically safe design and features
- Integrated tool cabinet with light and motorized door
- Industry 4.0-ready
- Quieter than hydraulic
- Compare our Costs!